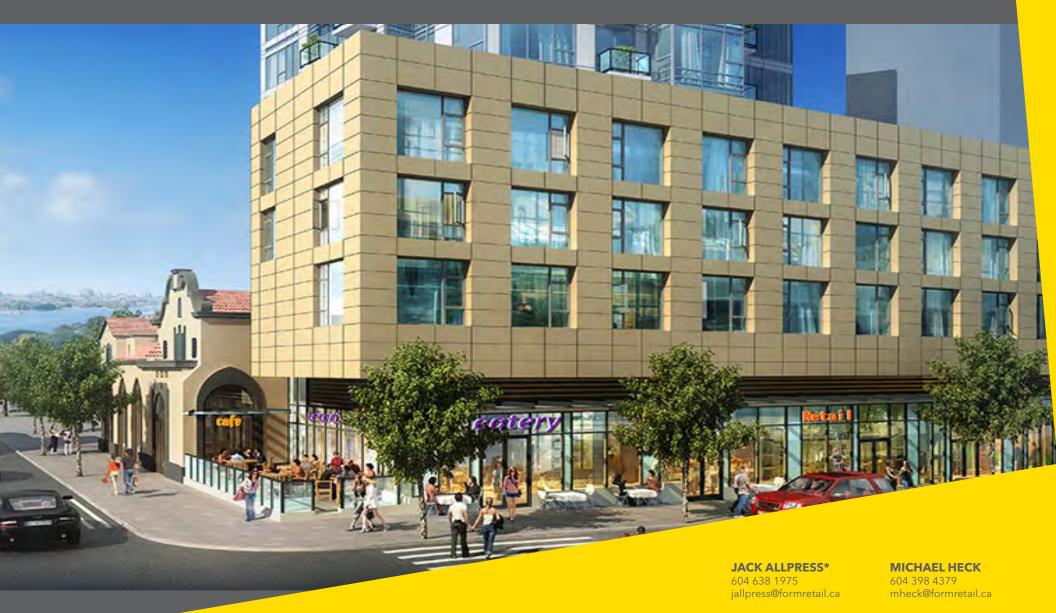

#### **HIGHLIGHTS**

- Corner unit with excellent exposure to Davie Street and Bidwell Street
- West End is comprised of approx. 44,933 residents, 734 businesses and 6,954 employees
- Expansive ceiling heights
- 5,100 SF fully fixtured retail premises

### **AVAILABLE UNITS**

| Unit    | SF    |
|---------|-------|
| CRU 2   | 1,035 |
| CRU 3   | 792   |
| CRU 4&5 | 5,093 |

**ASKING RATES** Please contact listing agents.