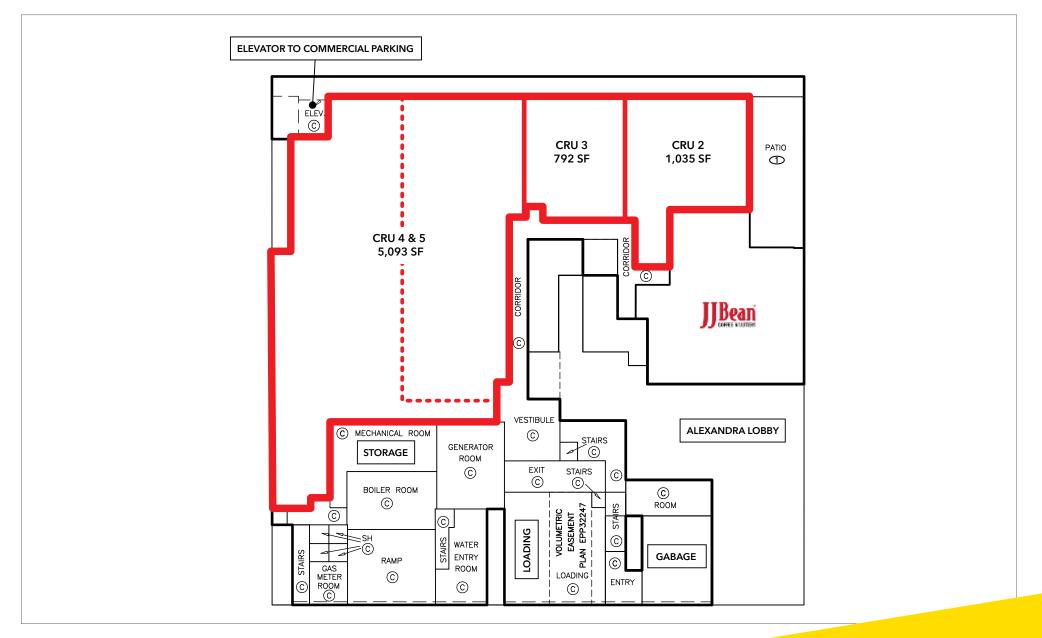

### **AVAILABLE UNITS**

| Unit    | SF    |
|---------|-------|
| CRU 2   | 1,035 |
| CRU 3   | 792   |
| CRU 4&5 | 5,093 |

**ASKING RATES** Please contact listing agents.

#### **SITE PLAN**