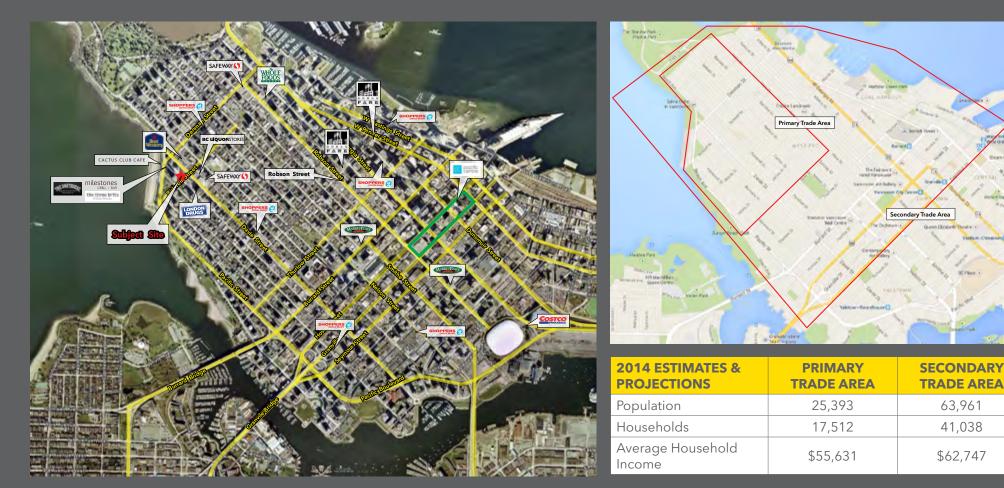

## THE OPPORTUNITY

The West End is a vibrant, diverse, walkable, and densely populated community surrounded by world-class parks and beaches, as well as Vancouver's downtown and Central Business District.

Shopping, dining and entertainment is an important part of the West End culture and can be found along Robson Street, Alberni Steet, Davie Village and finally both Denman Street and Lower Davie.

# **TOTAL RESIDENTIAL UNITS**

134 (49 rental and 85 strata suites)