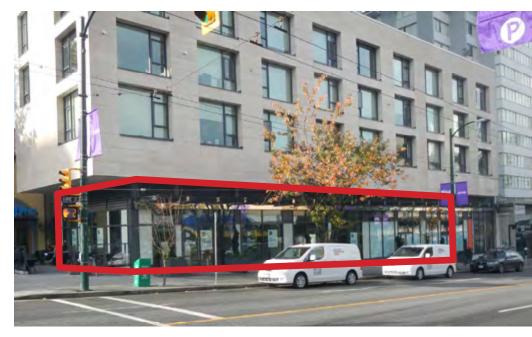

#### **HIGHLIGHTS**

- Corner unit with excellent exposure to Davie Street and Bidwell Street
- West End is comprised of approx. 44,933 residents, 734 businesses and 6,954 employees
- Expansive ceiling heights
- 5,100 SF fully fixtured retail premises

### **AVAILABLE UNITS**

| Unit    | SF    |
|---------|-------|
| CRU 2   | 1,035 |
| CRU 3   | 792   |
| CRU 4&5 | 5,093 |

**ASKING RATES** Please contact listing agents.