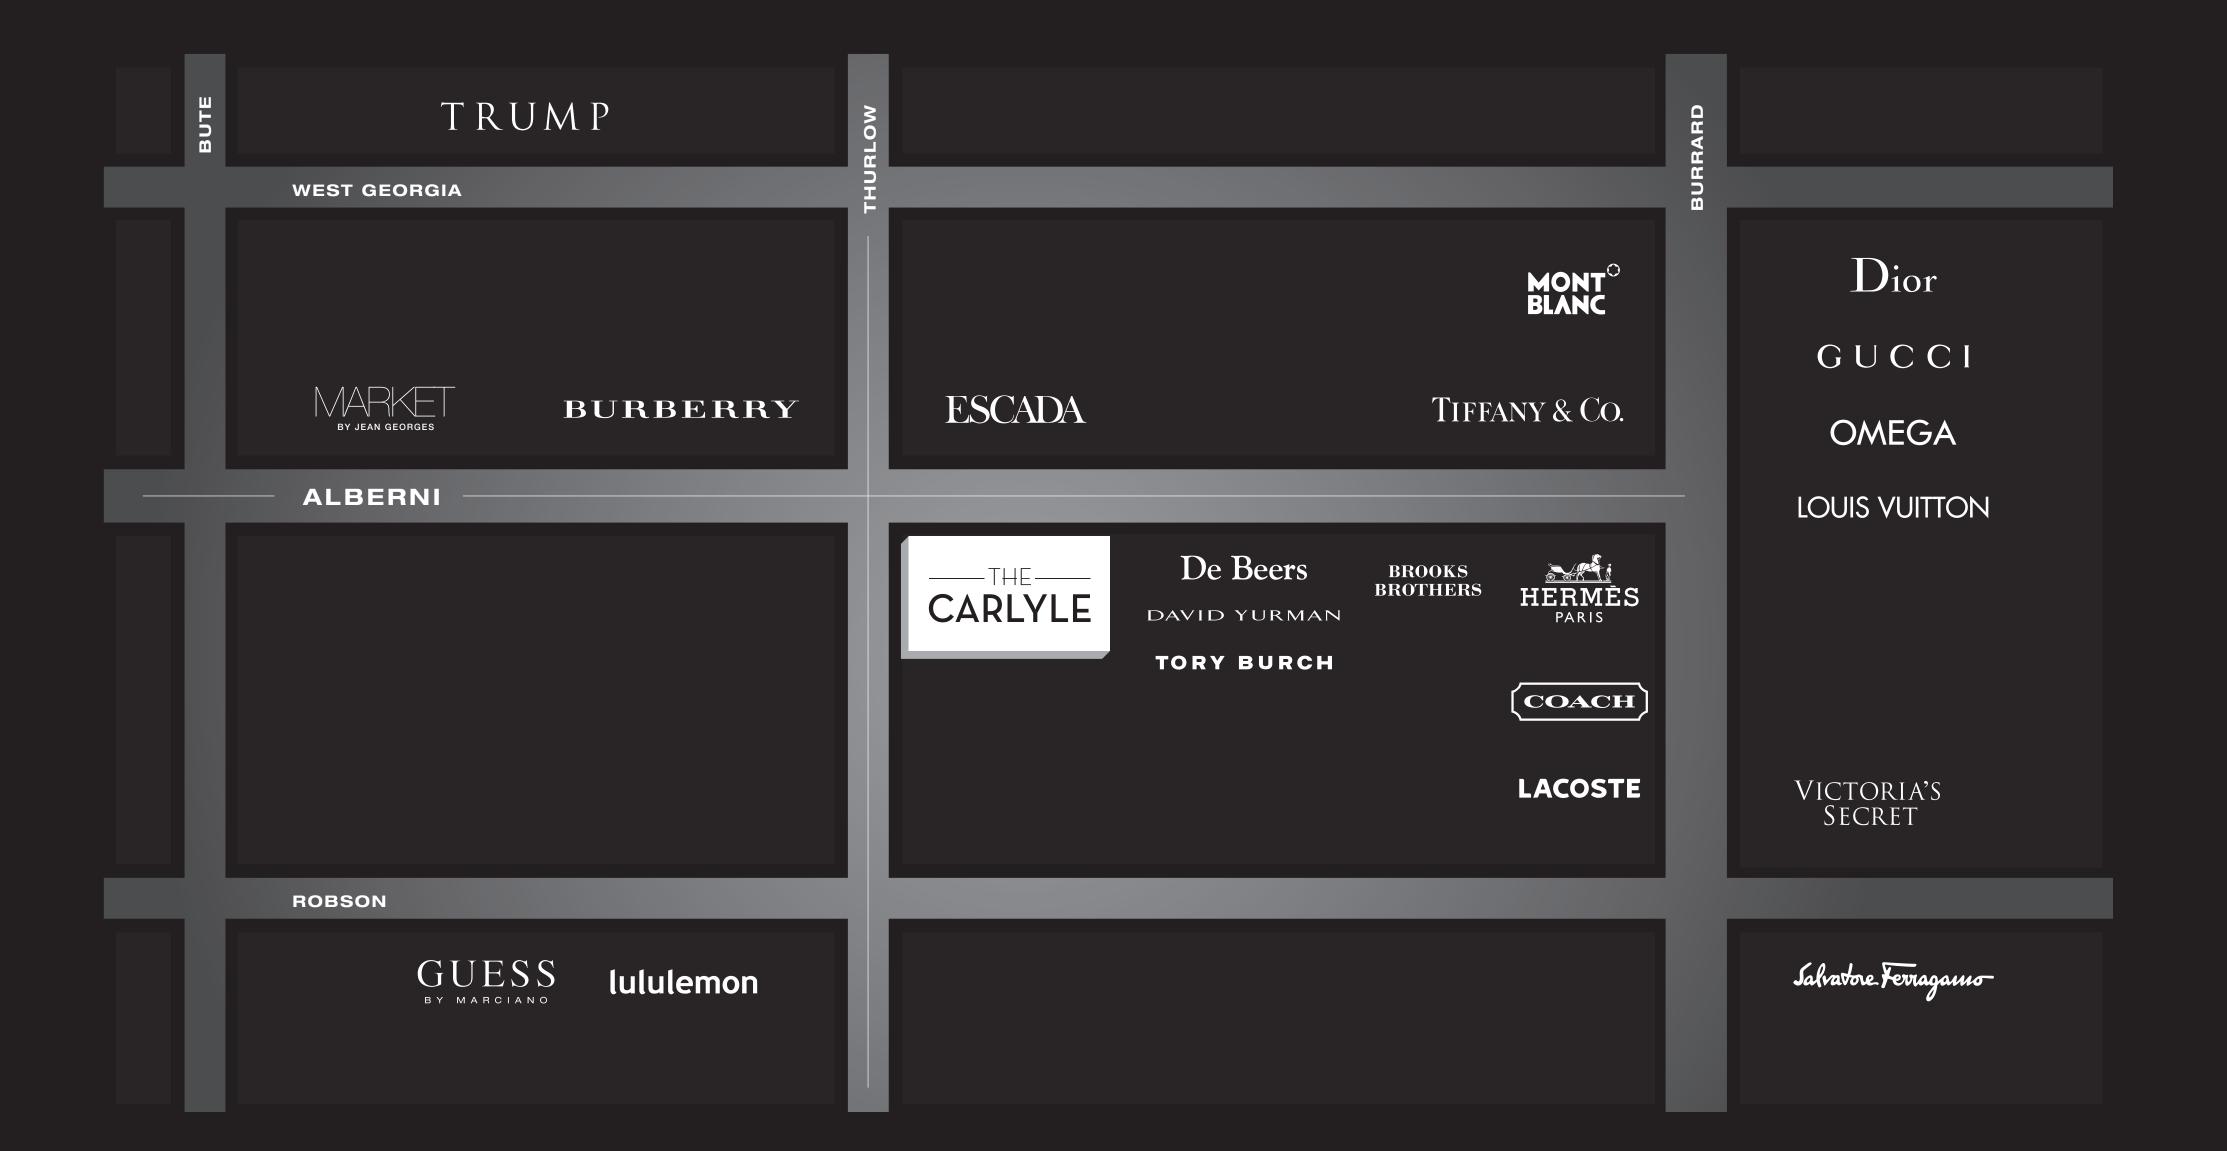

## LOCATION

The Carlyle is at the heart of the emerging high-end shopping district in Vancouver, attracting international luxury brands such as Hermes, Christian Dior, Louis Vuitton, Gucci, Burberry, Escada, Mont Blanc, Tiffany & Co. and many others. The Carlyle is within walking distance of a palette of Vancouver's most luxurious hotels; the Shangri-La, the Fairmont Hotel Vancouver, the Four Seasons, the Rosewood Georgia Hotel, Trump International and the Fairmont Pacific Rim as well as the Vancouver Convention Centre and the cruise ship terminal.

## **UNIT FEATURES**

The Carlyle is a highly anticipated and an extremely rare and sought after opportunity of exclusive retail units for luxury retailers. The Carlyle is currently undergoing an extensive renovation which will be completed summer 2014. Join DeBeers, Tory Burch and David Yurman in this exciting opportunity.