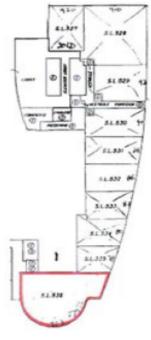

#### PI AN

#### RATES

AREA RENTAL RATE

Ground Floor Retail 1,698 square feet \$65.00 psf

CAM & TAXES

\$17.25 psf