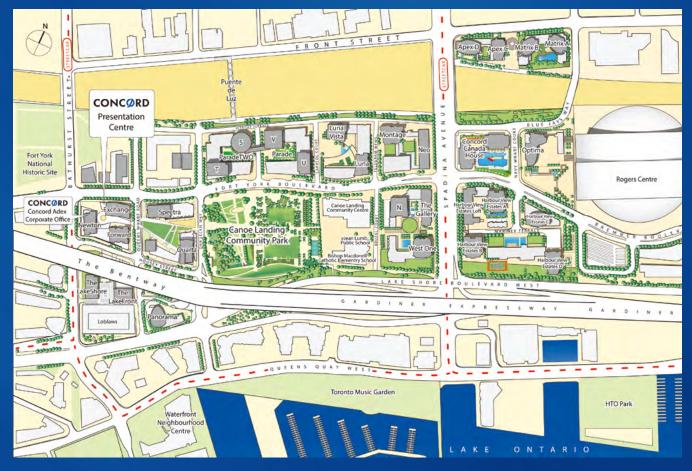

## CONCORD CITY PLACE COMMUNITY MASTER PLAN

CityPlace has major retailers such as Starbucks, BMO, RBC, CIBC and Sobeys. LCBO, Shoppers Drug Mart and Loblaws.

Strong support exists for the current grocery and restaurant offerings with residents placing a great emphasis on continuing to improve the retail landscape for food and drink. CityPlace food and beverage businesses service the surrounding trade areas of the King West

office District, Fort York Neighbourhood and the Waterfront through online and app sales.