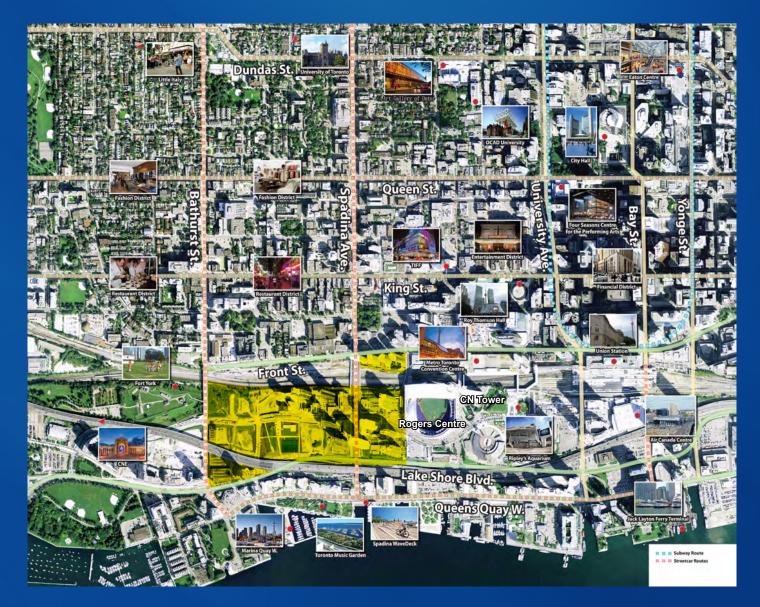

CityPlace is inhabited with a demographic where 81% are between 25 to 44 years old, with many singles and young couples that prefer super urban living and are upwardly mobile

CityPlace has a walk score of 96, and is bordered by the harbourfront / Lake Ontario, Fort York tourist areas such as CN Tower (most visited tourist attraction in Canada), Rogers Centre and Ripley's Aquarium.

## CONCORD CITY PLACE COMMUNITY MASTER PLAN

CityPlace has major retailers such as Starbucks, BMO, RBC, CIBC and Sobeys. LCBO, Shoppers Drug Mart and Loblaws.

Strong support exists for the current grocery and restaurant offerings with residents placing a great emphasis on continuing to improve the retail landscape for food and drink. CityPlace food and beverage businesses service the surrounding trade areas of the King West

office District, Fort York Neighbourhood and the Waterfront through online and app sales.