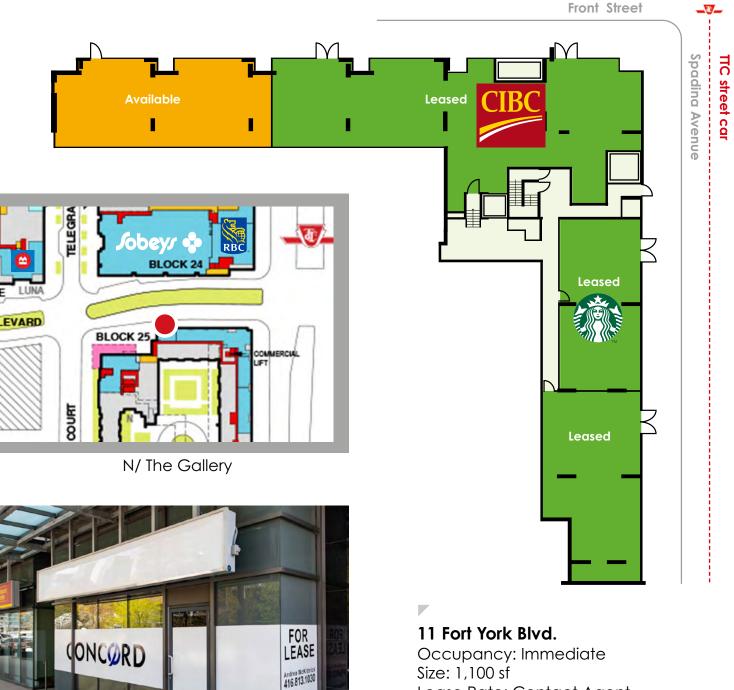

## CONCORD CITY PLACE COMMUNITY MASTER PLAN

CityPlace has major retailers such as Starbucks, BMO, RBC, CIBC and Sobeys. LCBO, Shoppers Drug Mart and Loblaws.

Strong support exists for the current grocery and restaurant offerings with residents placing a great emphasis on continuing to improve the retail landscape for food and drink. CityPlace food and beverage businesses service the surrounding trade areas of the King West

office District, Fort York Neighbourhood and the Waterfront through online and app sales.

#### FOR LEASING INQUIRIES PLEASE CONTACT :

Lease Rate: Contact Agent TMI: \$24.13psf (Estimate 2020)

Areas are approximate, actual square footage may vary from state of floorplan