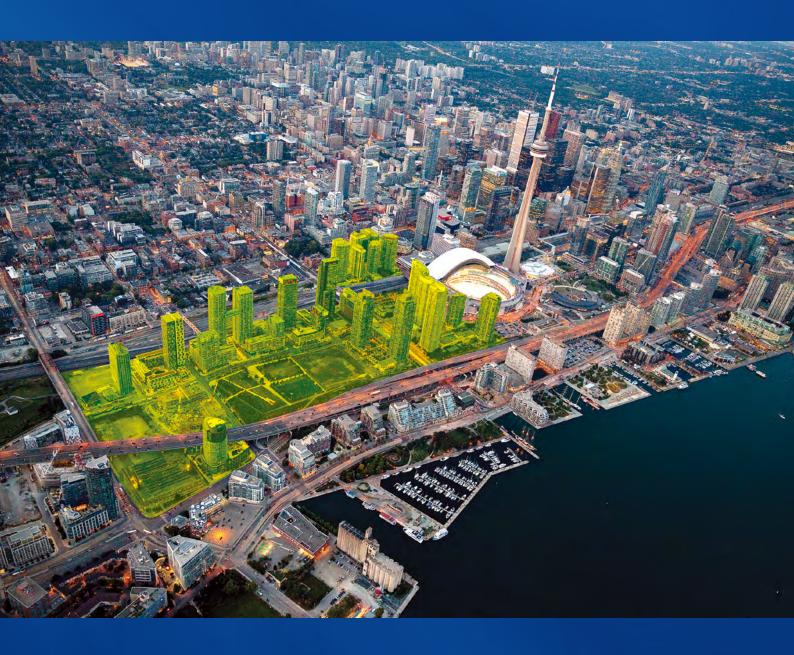

Concord CityPlace is a thriving mixed use community in downtown Toronto with 30 residential towers, over 20,000 residents, 200,000SF of retail, 8 acre park, two schools, library, community centre, and transit connectivity.

CityPlace is inhabited with a demographic where 81% are between 25 to 44 years old, with many singles and young couples that prefer super urban living and are upwardly mobile

CityPlace has a walk score of 96, and is bordered by the harbourfront / Lake Ontario, Fort York tourist areas such as CN Tower (most visited tourist attraction in Canada), Rogers Centre and Ripley's Aquarium.