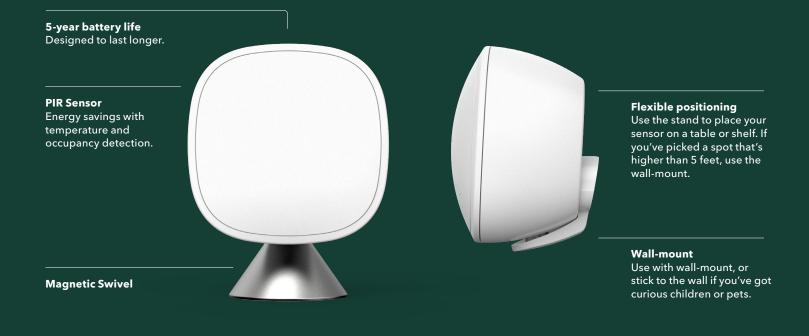

# **Designed for longevity**

SmartSensor comes with a battery life of up to 5 years.

#### **Easy installation**

No wires, installs in seconds. Use the app to effortlessly connect SmartSensor with ecobee thermostats.