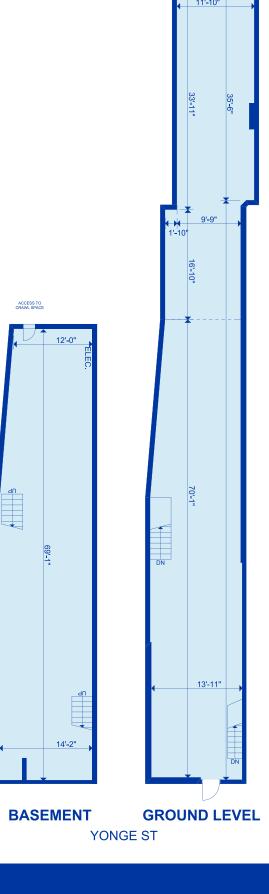

### FLOOR PLAN AND RATES

|              | AREA    | RATES           |
|--------------|---------|-----------------|
| Ground Level | 1782 sf | Ask for Details |
| Basement     | 1064 sf | Ask for Details |

#### Occupancy: Immediate

All measurements are approximate. Lease Rates are subject to change without prior notice. Additional Rent may vary through time. Refer to lease agreement for detail definitions.